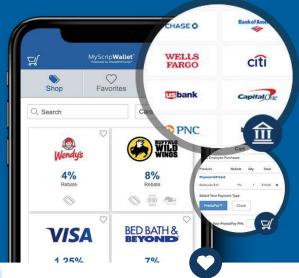

## the new and improved MyScripWallet.com

## Benefits of using MyScripWallet.com

#### Earn on-the-go

Ordering scrip fits right into wherever your busy schedule takes you.

#### Earn every day

Easy access means you can order whenever it's most convenient for you.

#### **Everything all in one place**

With My Wallet, you can manage your eGift cards and reloads for simple redemption online and in-stores

## Easily order and earn on-the-go with our updated mobile website