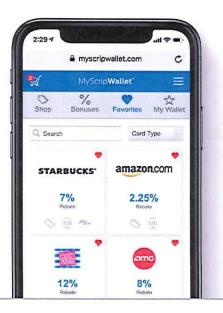

## Earn anytime, anywhere on your phone

Discover how easy earning is with MyScripWallet.com. Shop from your phone wherever you are, so ordering gift cards always fits right into your busy schedule—and raising money is even more convenient.

## Everything you need to earn. Always within arm's reach.

#### 1. SHOP ALL CARD TYPES

Easily order eGift cards, reloads, and physical gift cards from 750+ top brands.

#### 2. PAY ONLINE

Link your bank account or pay with a credit card to get immediate access to eGift cards and reloads anytime, anywhere.

#### 3. SAVE FAVORITES

Use filters to search brands and add them to your Favorites for quick access.

#### 4. BROWSE BONUSES

Easily scroll through bonus rebates, which are updated every week, on the % Bonuses tab.

#### 5. MANAGE PURCHASES

View your gift cards, check card balances, and more right from My Wallet.

Save the site to your phone, just like an app on your home screen, to earn even faster:

iPhone: Select  $\Box$  on the bottom of the screen, then "Add to Home Screen" and then "Add"