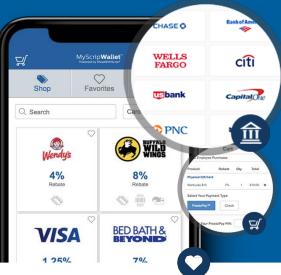

# the new and improved MyScripWallet.com

# Easily order and earn on-the-go with our updated mobile website

#### Set up online payments

Log in with your existing ShopWithScrip account to link your bank account instantly.

#### Order all card types

Order physical gift cards, reloads, and eGift cards (ScripNow<sup>®</sup>).

#### Find your favorites

Use filters to search, and add partners to your Favorites for quick access.

#### More ways to pay

Pay for your orders online or by check.