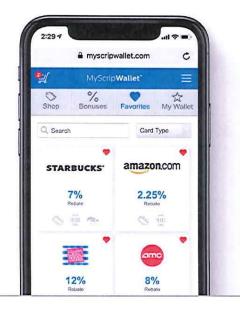

#### Find your favorites

Use filters to search, and add partners to your Favorites for quick access.

#### **3. SAVE FAVORITES**

Use filters to search brands and add them to your Favorites for quick access.

#### 4. BROWSE BONUSES

Easily scroll through bonus rebates, which are updated every week, on the % Bonuses tab.